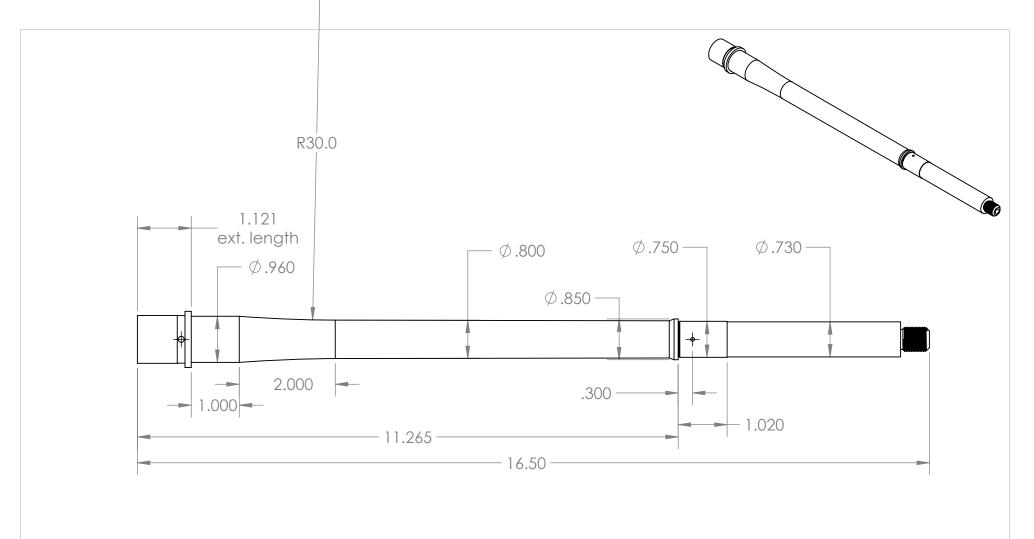

## Knight/Armalite length Intermediate gas system

|                                                                                                                                                                                                                                                                | UNLESS OTHERWISE SPECIFIED: DIMENSIONS ARE IN INCHES TOLERANCES: Unless otherwise specified ANGULAR: MACH± 1° TWO PLACE DECIMAL ±.010 THREE PLACE DECIMAL ±.005 |                                                                                                                                                                                    | NAME | DATE | - |
|----------------------------------------------------------------------------------------------------------------------------------------------------------------------------------------------------------------------------------------------------------------|-----------------------------------------------------------------------------------------------------------------------------------------------------------------|------------------------------------------------------------------------------------------------------------------------------------------------------------------------------------|------|------|---|
|                                                                                                                                                                                                                                                                |                                                                                                                                                                 | DRAWN                                                                                                                                                                              | DL   |      |   |
|                                                                                                                                                                                                                                                                |                                                                                                                                                                 | CHECKED                                                                                                                                                                            |      |      |   |
|                                                                                                                                                                                                                                                                |                                                                                                                                                                 | ENG APPR.                                                                                                                                                                          |      |      |   |
|                                                                                                                                                                                                                                                                |                                                                                                                                                                 | MFG APPR.                                                                                                                                                                          |      |      |   |
| PROPRIETARY AND CONFIDENTIAL THE INFORMATION CONTAINED IN THIS DRAWING IS THE SOLE PROPERTY OF LIIJa Precision Rifle Barrels, Inc. ANY REPRODUCTION IN PART OR AS A WHOLE WITHOUT THE WRITTEN PERMISSION OF LIIJa Precision Rifle barrels, Inc. IS PROHIBITED. | INTERPRET GEOMETRIC TOLERANCING PER:                                                                                                                            | Q.A.  Note: calculated weight shown at lower right, is for a .224 groove diameter at full length. Shorter lengths and fitting and chambering or caliber change will change weight. |      |      |   |
|                                                                                                                                                                                                                                                                | MATERIAL                                                                                                                                                        |                                                                                                                                                                                    |      |      | - |
|                                                                                                                                                                                                                                                                | 416 Stainless Steel                                                                                                                                             |                                                                                                                                                                                    |      |      |   |
|                                                                                                                                                                                                                                                                | FINISH                                                                                                                                                          |                                                                                                                                                                                    |      |      |   |
|                                                                                                                                                                                                                                                                | DO NOT SCALE DRAWING                                                                                                                                            |                                                                                                                                                                                    |      |      |   |

5

4

3

2

P.O. Box 372, Plains, MT 59859 406-826-3084 www.riflebarrels.com

Lilja Precision Rifle Barrels, Inc.

SIZE DWG. NO. REV inter\_223\_16.5

WEIGHT IN POUNDS: 2.12 SHEET 1 OF 1